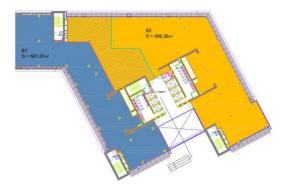

| after login * |
| Service charge*    | after login * |
| Minimum lease term | after login * |
| Availability       | after login * |

\* Asking terms for m<sup>2</sup>/month

Available space Building completely leased





# officefinder.ro

### Standard fit-Out

| 較        | Air conditioning  |
|----------|-------------------|
| =        | Raised floor      |
| <u>.</u> | Suspended ceiling |
|          | Telephone cabling |
|          | Sprinklers        |
| Ø        | Smoke detectors   |
| ÿ        | Carpeting         |
| <u>*</u> | Reception         |

| Ì | Security         |
|---|------------------|
| 0 | Fibre optics     |
| 1 | Switchboard      |
| ⊞ | Openable windows |
| 1 | Generator        |
|   | Elevators        |
|   |                  |

## Typical floor plan



### Public transport

Metro: M2 Bus: 112, 301 Tram: 5

Contact

& +40 21 302 3400 More information